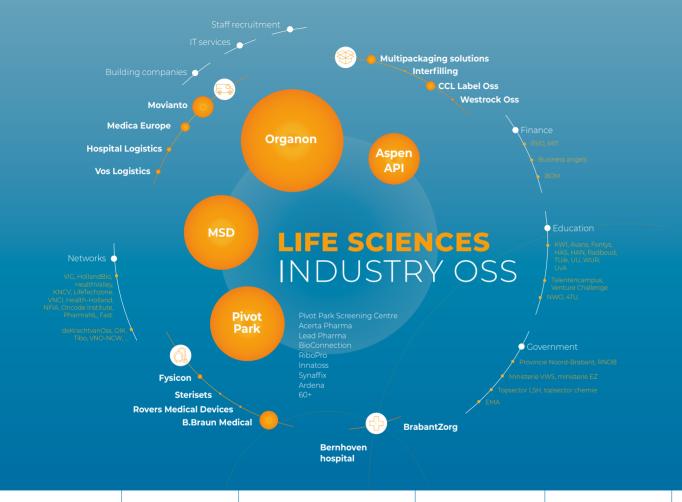

Life Sciences Industry

### **OSS INDUSTRIAL HOTSPOT** IN LIFE SCIENCES.

- We have been making medicines in Oss since 1923.
- 40% Dutch employment in the pharmaceutical industry is located in Brabant. The most jobs in Oss.
- Product areas API, Medicine manufacturing, Biotech, Immunology, Oncology, Women's Health,
- Pivot Park, Europe's foremost biopharmaceutical campus, is growing fast: 60+ companies.
- Pivot Park Screening Centre offers Ultra-High-Throughput Screening: testing of 200,000 substances.
- The agreement between Acerta Pharma at Pivot Park and AstraZeneca is the largest biotechdeal in
- Organon expands production of long-acting contraception and opens new warehouse facilities
- Pembrolizumab, MSD's immunotherapy partly developed in Oss, is produced here. "One of the best drugs in history" (FT 2021).
- Moeders voor Moeders/mothers helping mothers, part of Aspen API, has been active here for over 90 years.