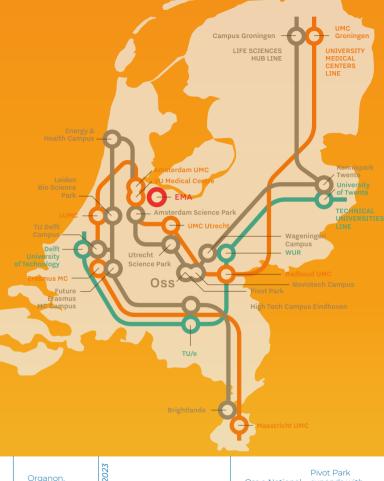

ical industry is located in Brabant. The most jobs in Oss.
- Product areas API, Medicine manufacturing, Biotech, Immunology, Oncology, Women's Health,
- Pivot Park, Europe's foremost biopharmaceutical campus, is growing fast: 60+ companies.
- Pivot Park Screening Centre offers Ultra-High-Throughput Screening: testing of 200,000 substances.
- The agreement between Acerta Pharma at Pivot Park and AstraZeneca is the largest biotechdeal in
- Organon expands production of long-acting contraception and opens new warehouse facilities
- Pembrolizumab, MSD's immunotherapy partly developed in Oss, is produced here. "One of the best drugs in history" (FT 2021).
- Moeders voor Moeders/mothers helping mothers, part of Aspen API, has been active here for over 90 years.





# FACTS CITY OF OSS











introduction oral ຼັ້ contraceptive

 □ Diosynth divests from Organon

Launch of Marvelon

Launch of

3 Introduction

Integration Organon &

1,000,000th child born

Schering-Plough

Schering- Plough % & MSD merger

Pivot Park

introduces

Acerta Pharma biotechdeal NL

Organon, here for her 9 health

Oss celebrates 100vearspharmafuture

Oss a National expands with